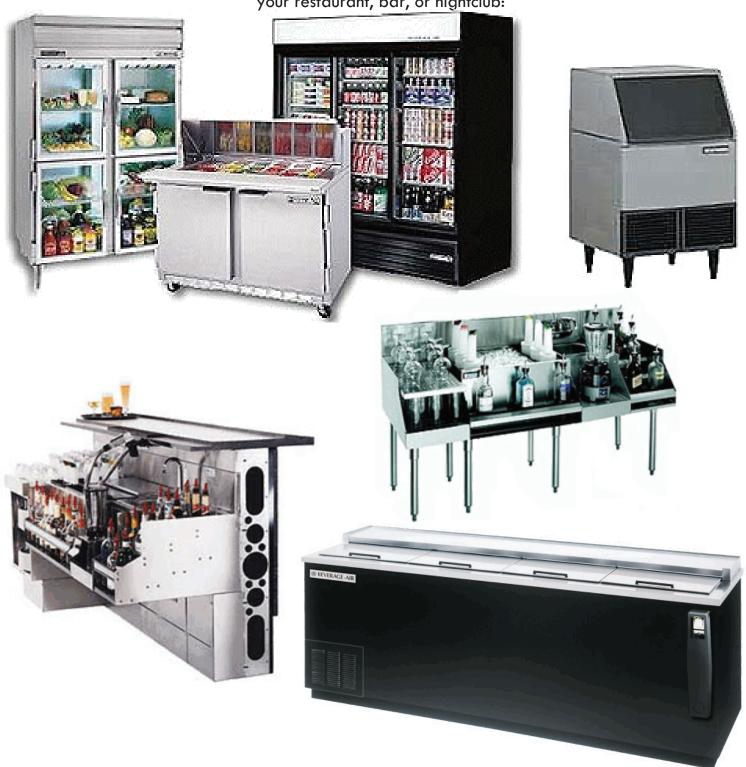

We offer a full line of equipment for all of your needs! Contact us at 877.575.7769 or visit us at www.globalrestaurantsource.com today! Here are a few examples of the lines we offer for your restaurant, bar, or nightclub: